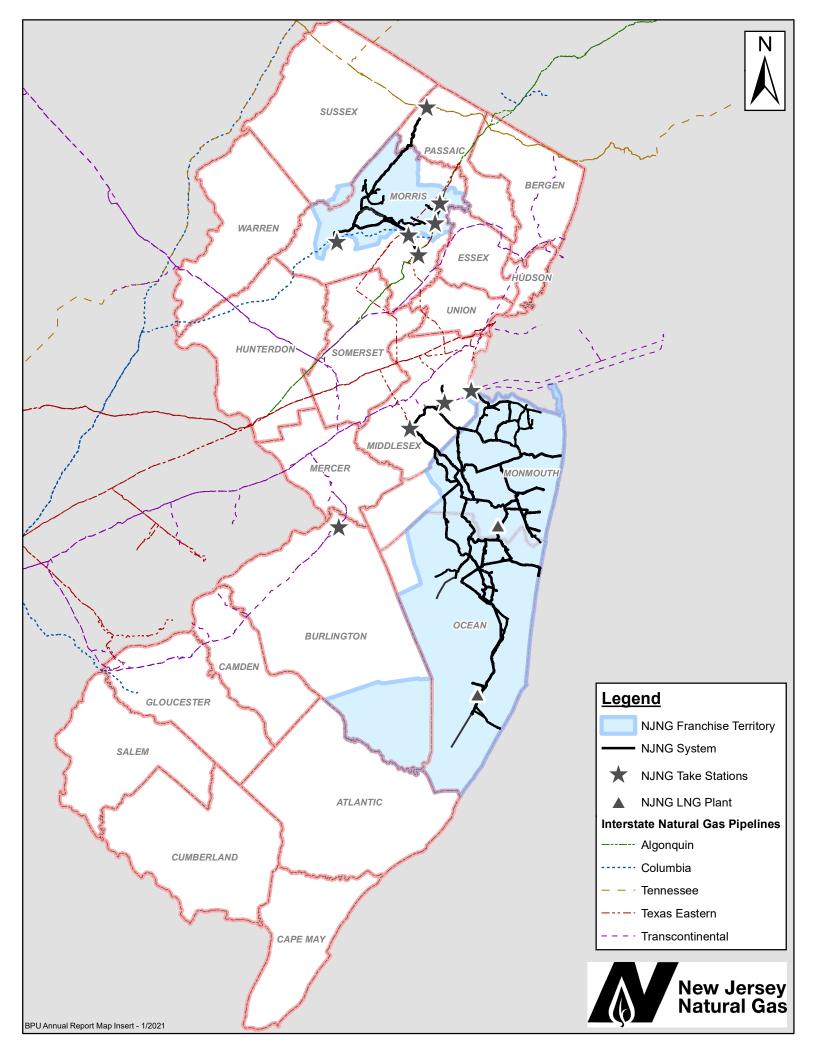

ocation of natural gas fields.

(g) Location of compressor stations.

(h) Normal direction of gas flow (indicated by arrows).

(i) Size of pipe.

(j) Location of products extraction plants, stabilization plants, purification plants, recycling areas, etc.

(k) Principal communities receiving service through the respondent's pipeline.

3. In addition, show on each map: graphic scale of the map; date of the facts the map purports to show; a legend giving all symbols and abbreviations used; designations of facilities leased to or from another company, giving name of such other company.

4. Maps not larger than 24 inches square are desired. If necessary, however, submit larger maps to show essential information. Fold the maps to a size not larger then this report. Bind the maps to the report.



This Report is:

☐ A Resubmission

Date of Report March 31, 2021 Year Ending Dec. 31, 2020

### SYSTEM LOAD STATISTICS

- 1. Report below the information specified.
- 2. Maximum daily production capacity means the maximum number of therms which can be produced, purified, etc.

| Line     | (a)                                                                                        | Dth              |  |
|----------|--------------------------------------------------------------------------------------------|------------------|--|
| No.      | ( <del>u</del> )                                                                           | (b)              |  |
|          |                                                                                            |                  |  |
| 1