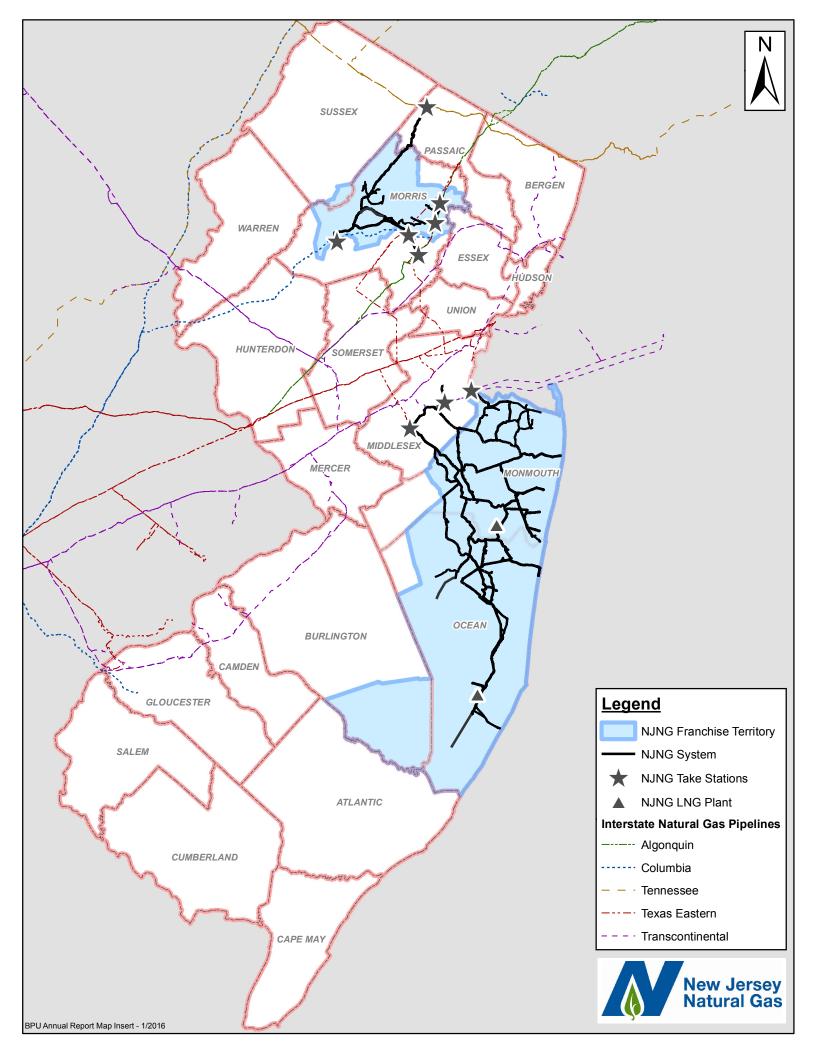

ocation of natural gas fields.

(g) Location of compressor stations.

(h) Normal direction of gas flow (indicated by arrows).

(i) Size of pipe.

(j) Location of products extraction plants, stabilization plants, purification plants, recycling areas, etc.

(k) Principal communities receiving service through the respondent's pipeline.

3. In addition, show on each map: graphic scale of the map; date of the facts the map purports to show; a legend giving all symbols and abbreviations used; designations of facilities leased to or from another company, giving name of such other company.

4. Maps not larger than 24 inches square are desired. If necessary, however, submit larger maps to show essential information. Fold the maps to a size not larger then this report. Bind the maps to the report.



This Report is:

X An Original
A Resubmission

Date of Report March 31, 2016 Year Ending Dec. 31, 2015

# SYSTEM LOAD STATISTICS

1. Report below the information specified.

| daily production capacity means the maximum number of therms which can be produced, purified, etc.                                                                                   |                                                                                                                                                                                                                                                                                                                                                                   |
|----------------------------------------------------------------------------------