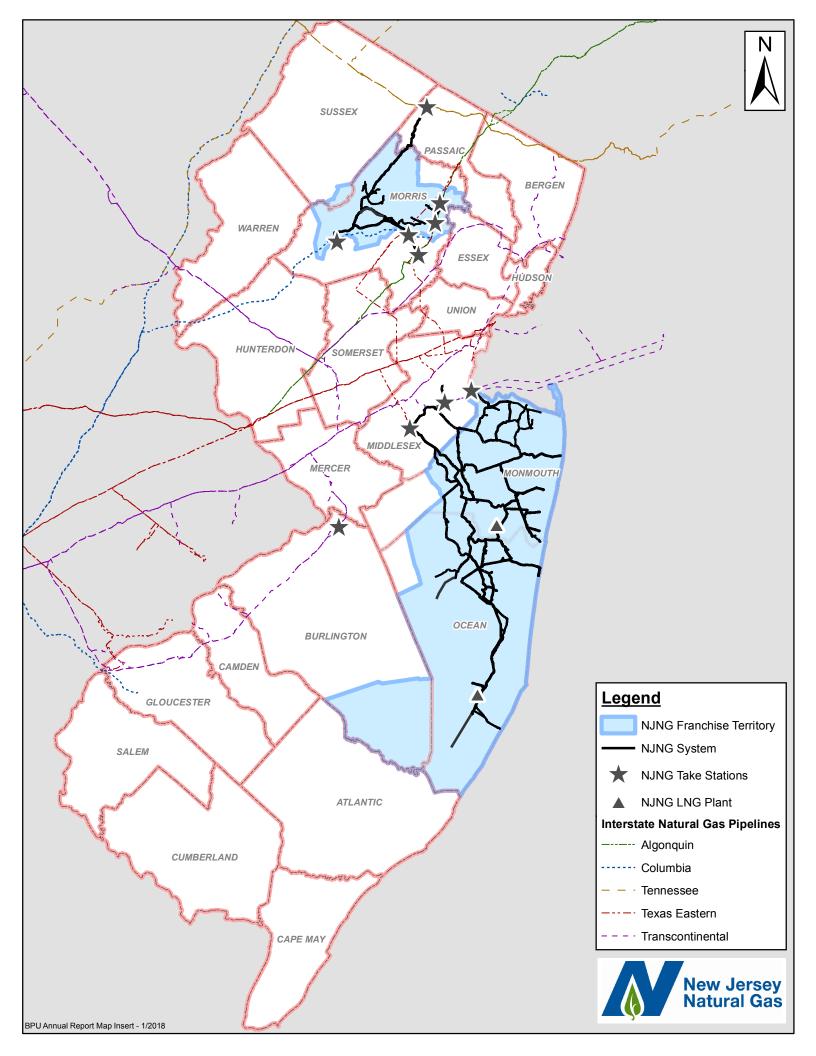

ocation of natural gas fields.

(g) Location of compressor stations.

(h) Normal direction of gas flow (indicated by arrows).

(i) Size of pipe.

(j) Location of products extraction plants, stabilization plants, purification plants, recycling areas, etc.

(k) Principal communities receiving service through the respondent's pipeline.

3. In addition, show on each map: graphic scale of the map; date of the facts the map purports to show; a legend giving all symbols and abbreviations used; designations of facilities leased to or from another company, giving name of such other company.

4. Maps not larger than 24 inches square are desired. If necessary, however, submit larger maps to show essential information. Fold the maps to a size not larger then this report. Bind the maps to the report.



This Report is:

X An Original
A Resubmission

Date of Report April 30, 2018 Year Ending Dec. 31, 2017

#### SYSTEM LOAD STATISTICS

- 1. Report below the information specified.
- 2. Maximum daily production capacity means the maximum number of therms which can be produced, purified, etc.

| Line     | (a)                                                                                        | Dth                |
|----------|--------------------------------------------------------------------------------------------|--------------------|
| No.      | No.                                                                                        | (b)                |
|          |                                                                                            |                    |