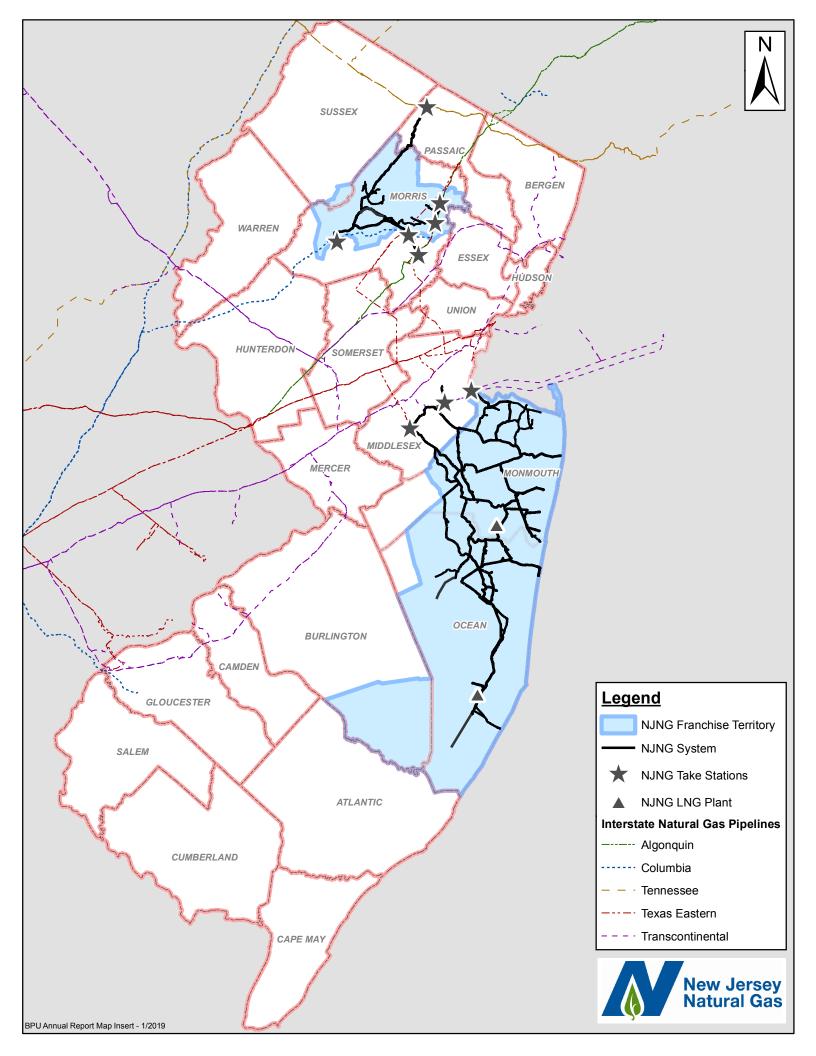

ocation of natural gas fields.

(g) Location of compressor stations.

(h) Normal direction of gas flow (indicated by arrows).

(i) Size of pipe.

(j) Location of products extraction plants, stabilization plants, purification plants, recycling areas, etc.

(k) Principal communities receiving service through the respondent's pipeline.

3. In addition, show on each map: graphic scale of the map; date of the facts the map purports to show; a legend giving all symbols and abbreviations used; designations of facilities leased to or from another company, giving name of such other company.

4. Maps not larger than 24 inches square are desired. If necessary, however, submit larger maps to show essential information. Fold the maps to a size not larger then this report. Bind the maps to the report.



This Report is: x An Original A Resubmission

Date of Report March 31, 2019 Year Ending Dec. 31, 2018

# SYSTEM LOAD STATISTICS

- 1. Report below the information specified.
- $2. \ \ \text{Maximum daily production capacity means the maximum number of therms which can be produced, purified, etc.}$

| Line<br>No. |                          | (a)                                    | Dth<br>(b)        |
|-------------|--------------------------|----------------------------------------|-------------------|
| 1           | Maximum Send-out in An   | ıy Other Day                           | 734,306           |
| 2           |                          | rimum                                  | , , , , , , , , , |
| 3           |                          | y Consecutive 3-days